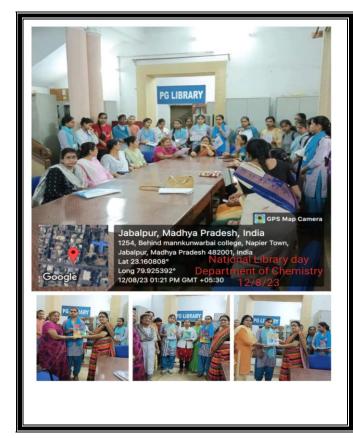

T. M. H. COLLEGE OF HOME SCIENCE AND SCIENCE FOR WOMEN, JABALPUR SESSION 2019-20 TO 2023-24

#### शासकीय मो.ह.गृह विज्ञान एवं विज्ञान महिला, महाविद्यालय

GOVERNMENT M. H. COLLEGE OF HOME SCIENCE & SCIENCE FOR WOMEN

नैपियर टाउन, जबलपुर – 482002 अध्य प्रदेश, आरत Napier Town, Jabalpur - 482002 Madhya Pradesh, India











### शासकीय मो.ह.गृह विज्ञान एवं विज्ञान महिला, महाविद्यालय

GOVERNMENT M. H. COLLEGE OF HOME SCIENCE & SCIENCE FOR WOMEN

नैपियर टाउन, जबलपुर – 482002 मध्य प्रदेश, भारत Napier Town, Jabalpur - 482002 Madhya Pradesh, India











## शासकीय मो.ह.गृह विज्ञान एवं विज्ञान महिला, महाविद्यालय GOVERNMENT M. H. COLLEGE OF HOME SCIENCE & SCIENCE FOR WOMEN

जैपियर टाउन, जबलपुर – 482002 मध्य प्रदेश, भारत Napier Town, Jabalpur - 482002 Madhya Pradesh, India







# PG Library





## शासकीय मो.ह.गृह विज्ञान एवं विज्ञान महिला, महाविद्यालय GOVERNMENT M. H. COLLEGE OF HOME SCIENCE & SCIENCE FOR WOMEN

नैपियर टाउन, जबलपुर – 482002 अध्य प्रदेश, आरत Napier Town, Jabalpur - 482002 Madhya Pradesh, India











## शासकीय मो.ह.गृह विज्ञान एवं विज्ञान महिला, महाविद्यालय GOVERNMENT M. H. COLLEGE OF HOME SCIENCE & SCIENCE FOR WOMEN

जैपियर टाउन, जबलपुर – 482002 मध्य प्रदेश, भारत Napier Town, Jabalpur - 482002 Madhya Pradesh, India