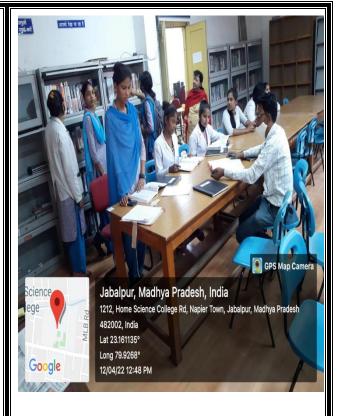

## शासकीय मो.ह.गृह विज्ञान एवं विज्ञान महिला, महाविद्यालय GOVERNMENT M. H. COLLEGE OF HOME SCIENCE & SCIENCE FOR WOMEN

जैपियर टाउन, जबलपुर – 482002 मध्य प्रदेश, भारत Napier Town, Jabalpur - 482002 Madhya Pradesh, India