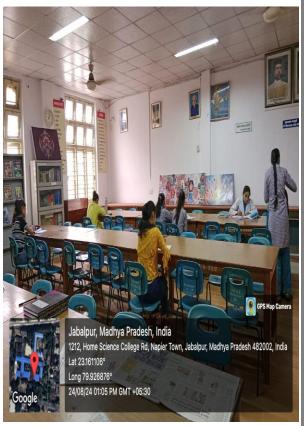

**Key Indicator – 4.2 Library as a Learning Resource** 

4.2.1

**Images of Library Infrastructure** 

GOVT. M. H. COLLEGE OF HOME SCIENCE AND SCIENCE FOR WOMEN, JABALPUR SESSION 2019-20 TO 2023-24

#### शासकीय मो.ह.गृह विज्ञान एवं विज्ञान महिला, महाविद्यालय

GOVERNMENT M. H. COLLEGE OF HOME SCIENCE & SCIENCE FOR WOMEN

नैपियर टाउन, जबलपुर – 482002 अध्य प्रदेश, आरत Napier Town, Jabalpur - 482002 Madhya Pradesh, India