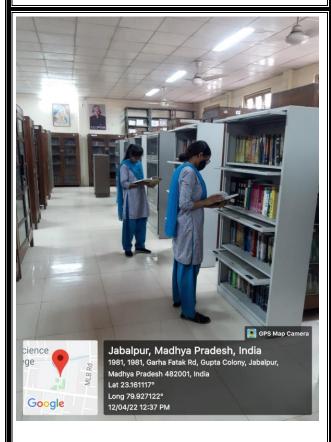

## शासकीय मो.ह.गृह विज्ञान एवं विज्ञान महिला, महाविद्यालय GOVERNMENT M. H. COLLEGE OF HOME SCIENCE & SCIENCE FOR WOMEN

नैपियर टाउन, जबलपुर – 482002 अध्य प्रदेश, आरत Napier Town, Jabalpur - 482002 Madhya Pradesh, India

## शासकीय मो.ह.गृह विज्ञान एवं विज्ञान महिला, महाविद्यालय GOVERNMENT M. H. COLLEGE OF HOME SCIENCE & SCIENCE FOR WOMEN

जैपियर टाउन, जबलपुर – 482002 मध्य प्रदेश, भारत Napier Town, Jabalpur - 482002 Madhya Pradesh, India