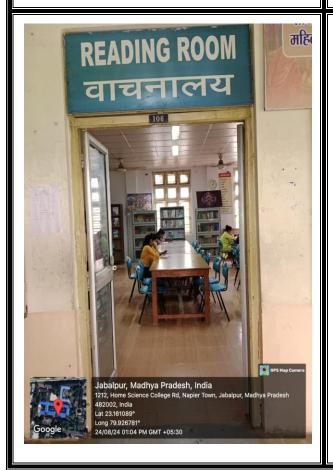

## शासकीय मो.ह.गृह विज्ञान एवं विज्ञान महिला, महाविद्यालय GOVERNMENT M. H. COLLEGE OF HOME SCIENCE & SCIENCE FOR WOMEN

नैपियर टाउन, जबलपुर – 482002 अध्य प्रदेश, आरत Napier Town, Jabalpur - 482002 Madhya Pradesh, India

## शासकीय मो.ह.गृह विज्ञान एवं विज्ञान महिला, महाविद्यालय GOVERNMENT M. H. COLLEGE OF HOME SCIENCE & SCIENCE FOR WOMEN

जैपियर टाउन, जबलपुर – 482002 मध्य प्रदेश, भारत Napier Town, Jabalpur - 482002 Madhya Pradesh, India