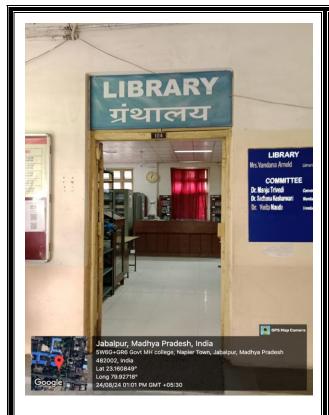

**Key Indicator – 4.2 Library as a Learning Resource** 

4.2.1

**Images of Library Infrastructure** 

GOVT. M. H. COLLEGE OF HOME SCIENCE AND SCIENCE FOR WOMEN, JABALPUR SESSION 2019-20 TO 2023-24

#### शासकीय मो.ह.गृह विज्ञान एवं विज्ञान महिला, महाविद्यालय

GOVERNMENT M. H. COLLEGE OF HOME SCIENCE & SCIENCE FOR WOMEN

नैपियर टाउन, जबलपुर – 482002 अध्य प्रदेश, आरत Napier Town, Jabalpur - 482002 Madhya Pradesh, India