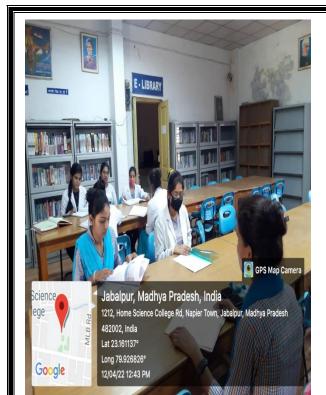

### शासकीय मो.ह.गृह विज्ञान एवं विज्ञान महिला, महाविद्यालय

GOVERNMENT M. H. COLLEGE OF HOME SCIENCE & SCIENCE FOR WOMEN

नैपियर टाउन, जबलपुर – 482002 मध्य प्रदेश, भारत Napier Town, Jabalpur - 482002 Madhya Pradesh, India

# PG Library